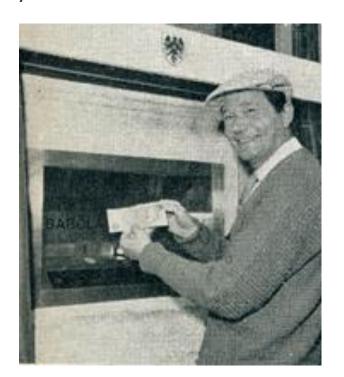

# **History**

- John Shepherd-Barron on 27 June 1967 Barclays Bank in Enfield Town in North London
- PIN is in use since 1965
- Embossed carbon fiber PIN storage
- Slightly radioactive ©

# What has been changed?

196... - 201...