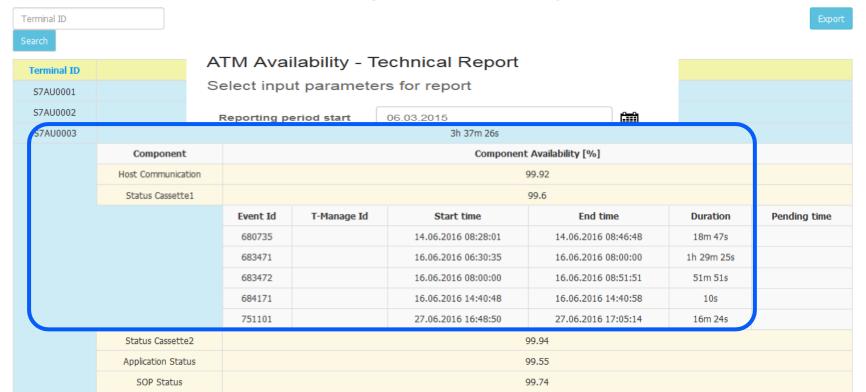

# **Availability** - Technical view

## Availability - Technical Report

# **Availability** - Technical report