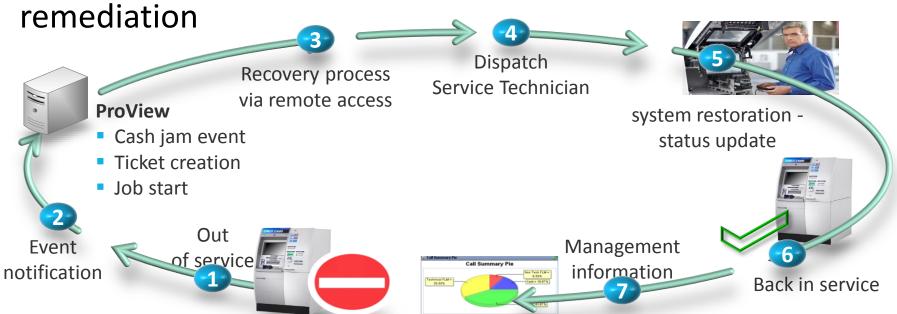

# Cash Cycle Management™ Solutions

# Optimised ATM

### **Your benefits**

- Improved customer service through higher availability
- Cost reduction through process automation
- Reduced service technician onsite visits through remote access