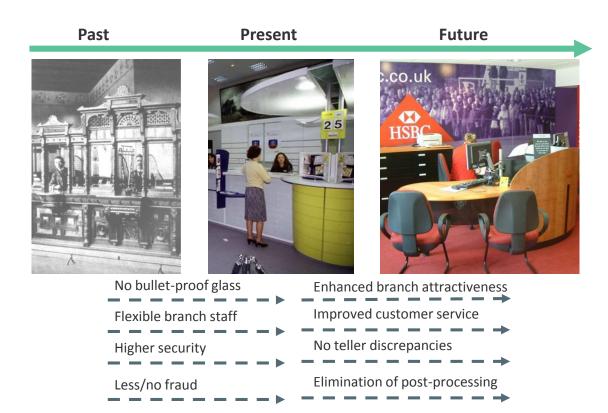

# What has been changed?

196... - 201...

# Branch redesign

... support the trend toward open service by securing cash in the branch