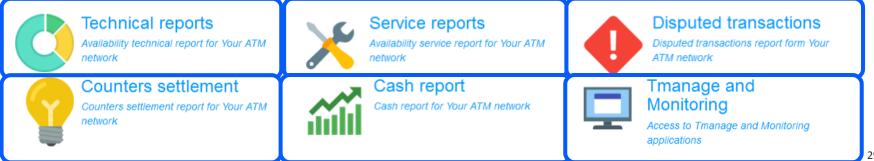

|          |          |  |  |  |
| Money administration cost                  | HIGH     | NONE     |  |  |  |
| Money available on the account             | DELAYED  | INSTANT  |  |  |  |
| Money handling, holding and counting costs | HIGH     | LOW      |  |  |  |

# Cash Cycle Management™ Solutions







# Optimised ATM





### **Your benefits**

- Improved customer service through higher availability
- Cost reduction through process automation
- Reduced service technician onsite visits through remote access



### **Your benefits**

- Specialised tools developed for the specific purposes
- Used and parametrised by experts
- Improved by our experience and know-how



# Reporting portal



## Our service

ATM reporting application provides You next new features:





# **Availability** - Technical view



## Availability - Technical Report





# **Availability** - Technical report

## Availability - Technical Report





# **Availability** - Service report



## Availability - Service Report





# **Disputed** transactions

## **Disputed Transactions Report** Select input parameters for report

| Reporting period start | 01.01.2015 |  |
|------------------------|------------|--|
| Reporting period end   | 06.03.2015 |  |
| Terminal Id            | TERM0001   |  |
| Transaction Types      | (all)      |  |

|                                            |                    |              | Disputed                                           | Transactions Repo   | ort                   |              |           |          |
|-----------------------