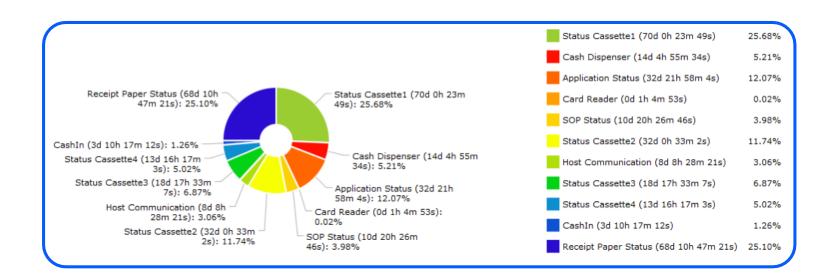

# **Availability** - Technical view

## Availability - Technical Report

# **Availability** - Technical report