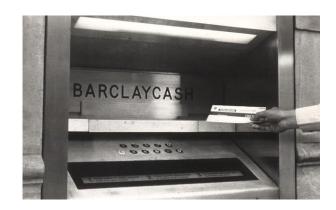

# **History**

- John Shepherd-Barron on 27 June 1967 Barclays Bank in Enfield Town in North London
- PIN is in use since 1965
- Embossed carbon fiber PIN storage
- Slightly radioactive ©