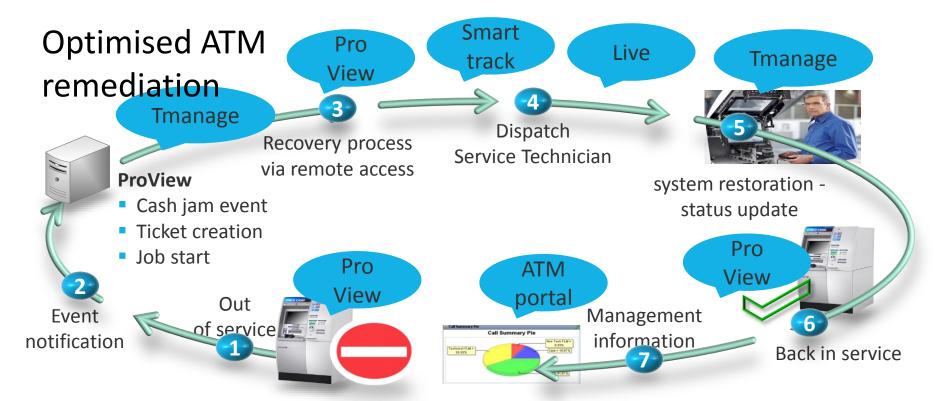

# Optimised ATM

### **Your benefits**

- Specialised tools developed for the specific purposes
- Used and parametrised by experts
- Improved by our experience and know-how