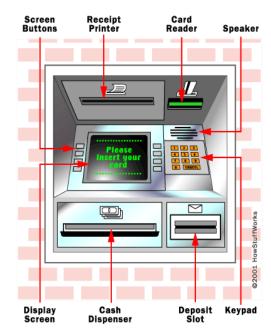

## ATM – cash box machine

 Device for automated dispense/deposit of cash through a simple centralised authorisation and user authentication by payment card

# **History**

- John Shepherd-Barron on 27 June 1967 Barclays Bank in Enfield Town in North London
- PIN is in use since 1965
- Embossed carbon fiber PIN storage
- Slightly radioactive ©

# What has been changed?

196... - 201...