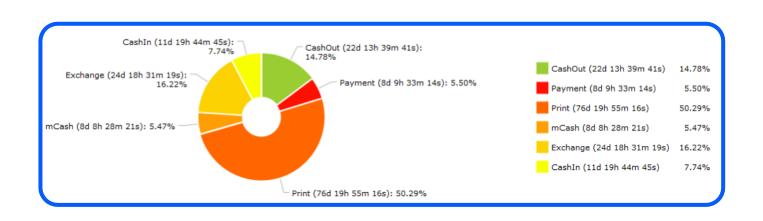

g and counting costs | HIGH     | LOW      |  |  |  |

# Cash Cycle Management™ Solutions







# Optimised ATM





### **Your benefits**

- Improved customer service through higher availability
- Cost reduction through process automation
- Reduced service technician onsite visits through remote access



### **Your benefits**

- Specialised tools developed for the specific purposes
- Used and parametrised by experts
- Improved by our experience and know-how



# Reporting portal



## Our service

ATM reporting application provides You next new features:





# **Availability** - Technical view



## Availability - Technical Report





# **Availability** - Technical report

## Availability - Technical Report





# **Availability** - Service report



## Availability - Service Report





# **Disputed** transactions

## **Disputed Transactions Report** Select input parameters for report

| Reporting period start | 01.01.2015 |  |
|------------------------|------------|--|
| Reporting period end   | 06.03.2015 |  |
| Terminal Id            | TERM0001   |  |
| Transaction Types      | (all)      |  |

|                                            |                    |              | Disputed                                           | Transactions Repo   | ort                   |              |           |          |
|--------------------------------------------|--------------------|--------------|----------------------------------------------------|---------------------|-----------------------|--------------|-----------|----------|
| Creation date/time