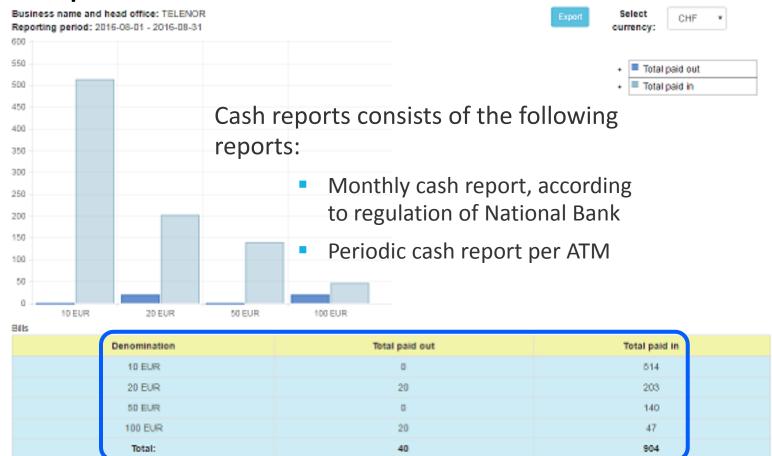

| ERROR               |                       | 1.500,00 RSD | 456123    | <b>±</b> |
|                                            | 28.1.2015.         | 12:26        | CASHIN                                             | ERROR               | 50,00 EUR             |              | 312424    | <b>±</b> |
|                                            | 29.1.2015.         | 12:27        | CASHOUT                                            | RETRACTED           |                       | 7.000,00 RSD | 561234    | <b>±</b> |
|                                            |                    |              |                                                    |                     |                       |              | Page 1    | 1 of 1   |

# SOUTH EASTERN EUROPE

# **Cash** report





# Pricing

Setup, initial fee up to 2000 EUR

- Availability report5 EUR / ATM / Month
- Reconciliation report 5 EUR / ATM / Month
- Cash report5 EUR / ATM / Month
- ...and also in the future
- Profitability report
   5 EUR / ATM / Month
- KPI report5 EUR / ATM / Month



# Summary

# TURN DATA INTO THE INFORMATION

## Why Asseco Solution?

- Inline with various star as (ISO, PCI DSS and PCI (INFORMATION
- More then 15 years ( experTenter KNOWLEDGE
- Optimised processes
- Transparent process step
- Capable of keeping strong SLA

viding high availability

Fast response and recovery time

Controlled and custmizable reports

nalysing curent data used for further p. Victions and improvements

AND KNOWLEDGE INTO THE PROFIT







# Try to think outside of the box – also in the future





#