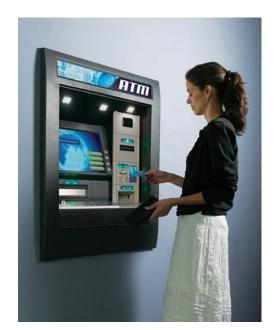

# ATM Banking After 50 Years

# Outside of the box

Belgrade, 14 June 2017



# Agenda

- ATM cash box machines
- Outside of the box
- Inovative ATM architecure
- Merchant cash collection
- Portal
- Harmony
- Summary





## ATM – cash box machine

 Device for automated dispense/deposit of cash through a simple centralised authorisation and user authentication by payment card







# **History**

- John Shepherd-Barron on 27 June 1967 Barclays Bank in Enfield Town in North London
- PIN is in use since 1965
- Embossed carbon fiber PIN storage
- Slightly radioactive ©





# What has been changed?







196... - 201...





## **ATM Transaction Set**

#### **STANDARD**

- Cash dispensing
- Balance enquiry
- Balance print
- Mini statement
- Envelope deposit
- Pin management
- Mobile voucher

#### **MODERN**

- Mobile top-up (on line)
- Bill payment, offline via barcode
- Bill payment and presentment, online
- P2P transactions,
- Cash in deposit (intelligent)
- Foreign money exchange
- Coin dispense
- · Give change
- Dispensing leaflets
- Multy Currency dispense
- Statement print
- Payment of current bank obligations towards bank
- Bill payment based on OCR



#### **FUTURE**

- •mCash
- Lottery
- Ticketing, buying and/or selling tickets
- New account opening
- Scan payment order
- Call to service center
- ·Loans generation
- •Card replacement
- Social financial services
- Digital wallet
- Social network ex