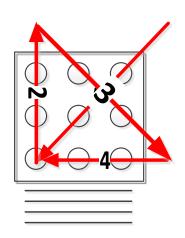

# Puzzle

Try to connect all 9 dots with only 4 straight strokes/lines

# Think outside of the box

All 9 dots connected with only 4 straight strokes/lines