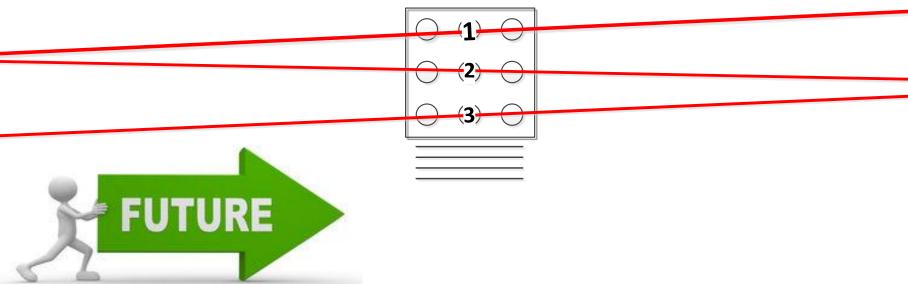

# Puzzle

Try to connect all 9 dots with only 4 straight strokes/lines

# Think outside of the box

All 9 dots connected with only 4 straight strokes/lines

# Try to think outside of the box – also in the future