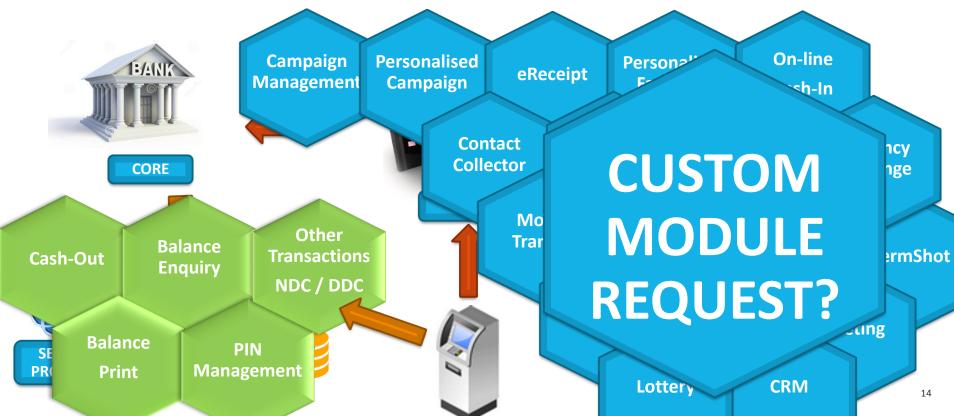

#### **KYC**

- Personalized & unique customer experience
- Campaign management
- Contact collector
- eReceipt

# **Know Your Customer Approach**

- Concept of Personalisation
- > Tailored and Unique Customer Experience
  - Personalised Transaction Screens
  - Preffered Language
  - E-Receipt
  - Fast Cash
- Campaign Manager
- Universal Customer Channel Experience

# **Omnichannel Integration**